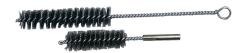

## **Kennedy 1(25mm) STAINLESS TUBE BRUSH C/W SHANK**

Twisted wire handle for hand use. For industrial maintenance, agricultural, workshop, machinery etc. For decarbonising and heavy duty cleaning use of tubes, struts, awkward places etc.

| Specifications   | Details         |
|------------------|-----------------|
| Overall Length   | 120 mm          |
| Brush Length     | 70 mm           |
| Bristle Type     | Twist Wire      |
| Bristle Material | Stainless Steel |
| Mounting Type    | Arbor           |
| SKU              | KEN9061500GTSK  |
| Brush Diameter   | 25 mm           |
| Weight           | 1               |
| Brand            | Kennedy         |