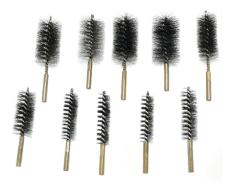

## Kennedy KIT No.2 MULTI-PURPOSE BRUSH SET (10-PCE)

Twisted wire handle for hand use. For industrial maintenance, agricultural, workshop, machinery etc. For decarbonising and heavy duty cleaning use of tubes, struts, awkward places etc.

| Specifications   | Details                                                                                   |
|------------------|-------------------------------------------------------------------------------------------|
| Brush Diameter   | 15-35 mm                                                                                  |
| Mounting Type    | For Use In Power Tools                                                                    |
| Overall Length   | 100-120 mm                                                                                |
| Brush Length     | 60-70 mm                                                                                  |
| Bristle Type     | Twist Wire                                                                                |
| Bristle Material | Stainless Steel Steel                                                                     |
| Number Of Pieces | 10                                                                                        |
| Includes         | Stainless steel 6mm Plain Shank 15, 20, 25,30, 35 steel 6mm Plain Shank 15, 20, 25,30, 35 |
| SKU              | KEN9069020GTSK                                                                            |
| Weight           | 1                                                                                         |
| Brand            | Kennedy                                                                                   |