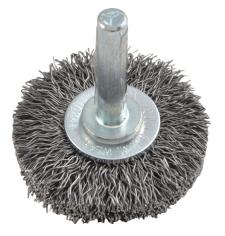

## Kennedy 40x9x6mm HARD DRAWN STEEL WIRE BRUSH

Industrial rotary wire wheels & brushes are available as a comprehensive range including circular brushes, shaft mounted arbor style and de-carbonising brushes for use with power tools, machine tools and flexible drives. Circular Brushes - Shaft Mounted Suitable for use in power drills. Most suitable for hard to reach areas and grooves. 6mm Shanks. 30 SWG.

| Specifications   | Details        |
|------------------|----------------|
| Maximum RPM      | 20,000 rpm     |
| Bristle Type     | Crimped Wire   |
| Mounting Type    | Shaft Mounted  |
| Weight           | 1              |
| Diameter X Width | 40 x 9 mm      |
| SKU              | KEN2951680GTSK |
| Brush Type       | Circular Brush |
| Shaft Diameter   | 6 mm           |
| Wire Diameter    | 30 SWG         |
| Brand            | Kennedy        |