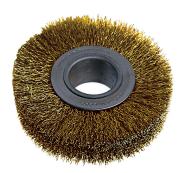

## Kennedy 200x29x80mm 30SWG BRASS COATED WIRE BRUSH

A range of 30SWG brass coated brushes, including circular, shaft mounted, arbour style and de-carbonising brushes, for the removal of rust, paint, burrs etc. For use with power tools, machine tools and flexible drives. Circular Brushes - Plain Bore Suitable for removal of rust, paint and dirt from heavily covered parts. 30 SWG

| Specifications      | Details        |
|---------------------|----------------|
| Maximum RPM         | 4,500 rpm      |
| Bristle Type        | Crimped Wire   |
| Mounting Type       | Plain Bore     |
| Weight              | 1              |
| Diameter X Width    | 200 x 29 mm    |
| SKU                 | KEN2950980GTSK |
| Brush Type          | Wire Wheel     |
| Wire Diameter       | 30 SWG         |
| Arbor Hole Diameter | 80             |
| Brand               | Kennedy        |