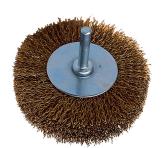

## Kennedy 50x10mm 30SWG SHAFT MOUNTED BRASS COATED BRUSH

A range of 30SWG brass coated brushes, including circular, shaft mounted, arbour style and de-carbonising brushes, for the removal of rust, paint, burrs etc. For use with power tools, machine tools and flexible drives. Suitable for use in power drills. Most suitable for hard to reach areas and grooves. 30SWG

| Specifications   | Details        |
|------------------|----------------|
| Maximum RPM      | 15,000 rpm     |
| Bristle Type     | Crimped Wire   |
| Mounting Type    | Shaft Mounted  |
| Weight           | 1              |
| Diameter X Width | 50 x 10 mm     |
| SKU              | KEN2952820GTSK |
| Brush Type       | Circular Brush |
| Shaft Diameter   | 6 mm           |
| Wire Diameter    | 30 SWG         |
| Brand            | Kennedy        |