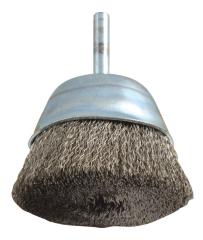

## Kennedy 60x20mm STAINLESS CUP BRUSH

Ideal for work on larger surfaces removing burrs, rust and paint. 6mm Shanks

| Specifications   | Details        |
|------------------|----------------|
| Bristle Type     | Crimped Wire   |
| Mounting Type    | Shaft Mounted  |
| Weight           | 1              |
| Diameter X Width | 60 x 20 mm     |
| Brush Type       | Cup Brush      |
| Maximum RPM      | 11,000 rpm     |
| SKU              | KEN2954060GTSK |
| Shaft Diameter   | 6 mm           |
| Wire Diameter    | 30 SWG         |
| Brand            | Kennedy        |