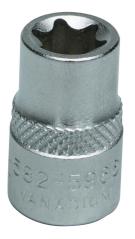

## Kennedy-Pro - 1/4 inch Drive, E20 E-TX S Sockets - 6 Points

Chrome vanadium. For use with male headed TX fasteners commonly found in the automotive industry.

| Specifications   | Details                   |
|------------------|---------------------------|
| Brand            | Kennedy-Pro               |
| Size System      | Metric                    |
| Socket Type      | TX Socket                 |
| Drive Type       | Square                    |
| Overall Length   | 37mm                      |
| Number Of Points | 6                         |
| Finish/Coating   | Chrome Plated             |
| Product Number   | KEN5827495GTSK 0150V20A05 |
| Material         | Chrome Vanadium Steel     |
| Drive Size       | 1/2 inch                  |
| Socket Size      | E20mm                     |
| Socket Depth     | Standard                  |
| Bit Type         | TX                        |