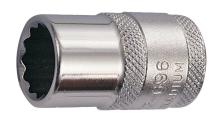

## **Kennedy-Pro - 1/2 inch Drive, 16mm x 55mm Screwdriver Socket Bits**

All have ball retaining groove on each face of the square drive. Conform to DIN standards.

| Specifications | Details               |
|----------------|-----------------------|
| Drive Type     | Square                |
| Socket Depth   | Standard              |
| Overall Length | 55mm                  |
| Product Number | KEN5827839GTSK        |
| Brand          | Kennedy-Pro           |
| Socket Type    | Socket Bit            |
| Size System    | Metric                |
| Finish/Coating | Chrome Plated         |
| Drive Size     | 1/2 inch              |
| Bit Length     | 20mm                  |
| Bit Type       | Slotted               |
| Socket Size    | 16mm                  |
| Material       | Chrome Vanadium Steel |