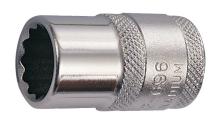

## Kennedy-Pro - 1/2 inch Drive, T40 x 55mm Screwdriver Socket Bits

All have ball retaining groove on each face of the square drive. Conform to DIN standards.

| Specifications | Details                   |
|----------------|---------------------------|
| Socket Size    | T40mm                     |
| Drive Size     | 1/2 inch                  |
| Bit Type       | TX                        |
| Finish/Coating | Chrome Plated             |
| Socket Depth   | Standard                  |
| Bit Length     | 17mm                      |
| Overall Length | 55mm                      |
| Drive Type     | Square                    |
| Socket Type    | Socket Bit                |
| Material       | Chrome Vanadium Steel     |
| Product Number | KEN5827874GTSK 0464SFKA40 |
| Brand          | Kennedy-Pro               |
| Size System    | Metric                    |