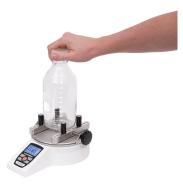

## Mark-10 MTT01-25 Cap Torque Tester - 25 lbFin / 400 ozFin / 28 kgFcm / 290 Ncm / 2.9 Nm

Mark-10 MTT01-25 Cap torque tester 25 lbFin / 400 ozFin / 28 kgFcm / 290 Ncm / 2.9 Nm. Mark-10 MTT01-25 Series TT01 Cap Torque Testers are designed to measure application and removal torque of bottle caps up to 100 lbFin [11.5 Nm]. Adjustable posts effectively grip a broad range of container shapes and sizes, while optional flat and adjustable jaws are available for unique profiles. A rugged aluminum design, and simple, intuitive operation allow for use in laboratory and production environments.

| Specifications | Details                                                                                                                                                                                                                                                                                                        |
|----------------|----------------------------------------------------------------------------------------------------------------------------------------------------------------------------------------------------------------------------------------------------------------------------------------------------------------|
| Accuracy       | ±0.3% of full scale                                                                                                                                                                                                                                                                                            |
| Range          | 25 lbFin / 400 ozFin / 28 kgFcm / 290 Ncm / 2.9 Nm                                                                                                                                                                                                                                                             |
| Brand          | Mark-10                                                                                                                                                                                                                                                                                                        |
| SPC output     | Yes                                                                                                                                                                                                                                                                                                            |
| Includes       | Set of four 1.25" length posts, universal voltage AC adapter, battery, quickstart guide, USB cable, resource CD (USB driver, MESURâ]¢ Lite software, MESURâ]¢gauge DEMO software, and userâ]]s guide), and NIST-traceable certificate of calibration (certificate with data available for an additional charge |