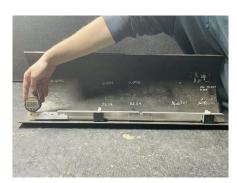

## **Digital Bridging Pit Gauge**

To accurately gauge pit depth, the Corrosion Inspector may span or cantilever across substantial sections of weight-loss corrosion using Western Instruments' Bridging Pit Gauge. The operator can only use the Main Blade for general inspection, but if the situation calls for it, he can build the Bridging Pit Gauge into one of two standard configurations: cantilevering or spanning. While the Digital Indicator or Dial is located in the middle of the Bridge in the Spanning arrangement, the Cantilevering assembly positions it at one end.