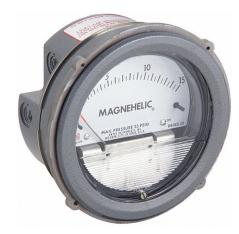

## DWYER Differential Pressure Gauge | Range 15 to 0 to 15 in wc | 1/8" NPT Female | Dual Single-Side or Back

The total static system pressure for which these gauges are intended to be used is lower. They gauge and display the pressure difference between air and compatible gases or liquids. In hospital and temporary units as well as isolation environments, the gauges are frequently used to measure pressure.

| Specifications   | Details             |
|------------------|---------------------|
| Туре             | NPT                 |
| Casing material: | Aluminum            |
| Connection Size  | 1/8"                |
| Pressure Range   | 15 to 0 to 15 in wc |
| Accuracy         | ±2.0%               |
| Dial Size        | 4â□□                |