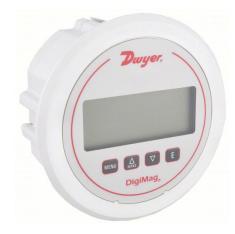

## DWYER Digital Differential Pressure Gauge | Range 1 to 0 to 1 in wc | 1/8 in Tubing, Back | DigiMag DM-1000

These gauges, which are also referred to as differential pressure controllers, measure static air and gas pressure as well as differential pressure. They are frequently used to assess filter status, fan control, and static pressures in ducts and buildings because of their high accuracy.

| Specifications        | Details              |
|-----------------------|----------------------|
| Range                 | 1 to 0 to 1 in wc    |
| Dial Size             | 5â                   |
| Connection Size       | 1/8"                 |
| Operating Temperature | 0° to 140°F          |
| Casing material:      | Glass Filled Plastic |