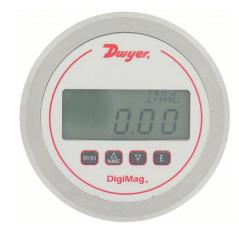

## DWYER Digital Differential Pressure Gauge | Range 0 to 1 in wc | 1/8 in Tubing, Back, Round | DigiMag DM-1000,

These gauges, also referred to as differential flow gauges, measure differential pressure in addition to the flow and velocity of air or gas across a system. They are frequently used to assess filter status, fan control, and static pressures in ducts and buildings because of their high accuracy.

| Specifications        | Details              |
|-----------------------|----------------------|
| Connection Size       | 1/8"                 |
| Dial Size             | 5â <u>□</u> □        |
| Range                 | 0 to 1 in wc         |
| Casing material:      | Glass Filled Plastic |
| Operating Temperature | 0° to 140°F          |