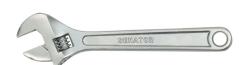

## **Senator 10/250mm C/V ADJUSTABLE SPANNER**

| Specifications       | Details                                               |
|----------------------|-------------------------------------------------------|
| SKU                  | SEN5011100GTSK                                        |
| Туре                 | Adjustable Wrench                                     |
| Special Features     | Corrosion-resistant Graduated Scale Heat treated jaws |
| Overall Length       | 250 mm                                                |
| Standards Met        | BS 6333-1995, DIN3117-1988 ISO 6787:1982              |
| Handle Material      | Steel                                                 |
| Jaw Material         | Steel                                                 |
| Finish/Coating       | Chrome                                                |
| Maximum Jaw Capacity | 30 mm                                                 |
| Angle Of Head Offset | 22.5 °                                                |
| Brand                | Senator                                               |