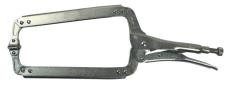

## Kennedy 0-240mm LOCKING C-CLAMP WITH SWIVEL TIPS

Wide and deep jaw profile, clears obstacles to firmly clamp sections that a normal grip wrench cannot. With swivel contact pads to allow tapered surfaces to be clamped.

| Specifications | Details              |
|----------------|----------------------|
| SKU            | KEN5589350GTSK       |
| Туре           | Locking Clamp        |
| Jaw Material   | Steel                |
| Finish/Coating | Chrome               |
| Overall Depth  | 30 mm                |
| Overall Width  | 157 mm               |
| Overall Length | 470 mm               |
| Product Number | CP4-1845             |
| Throat Depth   | 255 mm               |
| Jaw Style      | C-clamp              |
| Dimensions     | 455mm x 157mm x 30mm |
| Jaw Opening    | 200 mm               |
| Jaw Length     | 28 mm                |
| Brand          | Kennedy              |