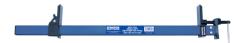

## Senator 900mm/36 LIGHTWEIGHT SASH CLAMP

Manufactured from high grade lightweight aluminium. Lever sprung quick adjust tail slide mechanism allows onehanded instant adjustment. Large 3

| Specifications   | Details    |
|------------------|------------|
| Brand            | Senator    |
| Opening Capacity | 900 mm     |
| Туре             | Sash Clamp |
| Bar Material     | Aluminium  |
| Bar Dimensions   | 33x22 mm   |
| Clamp Height     | 75 mm      |
| Head Material    | Aluminium  |
| Bar Length       | 33 mm      |
| Bar Width        | 22 mm      |