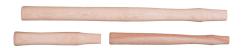

## Kennedy 36 Hickory Sledge Hammer Shaft

Made from genuine hickory with a waxed finish. Manufactured to BS 3823.

| Specifications         | Details  |
|------------------------|----------|
| Brand                  | Kennedy  |
| Shaft Length           | 36 in.   |
| Shaft Material         | Wood     |
| Compatible Head Weight | 10/14 lb |
| Shaft Type             | Sledge   |