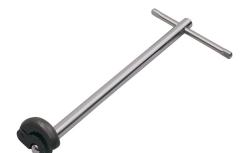

## Kennedy 3/8-1.1/4 BASIN WRENCH

Heavy Duty With spring loaded jaws of hardened forged and milled steel. Jaw swivels 180

| Specifications       | Details                 |
|----------------------|-------------------------|
| Brand                | Kennedy                 |
| Product Number       | BW-140                  |
| Overall Length       | 265 mm                  |
| Handle Material      | Steel                   |
| Jaw Material         | Steel                   |
| Туре                 | Adjustable Basin Wrench |
| Handle Type          | Non-telescoping         |
| Jaw Movement         | Spring Loaded           |
| Maximum Nut Capacity | 32 mm                   |
| Minimum Nut Capacity | 10 mm                   |
| Nut Capacity         | 10mm to 32mm            |