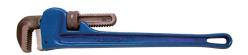

## Senator 12/300mm LEADER PATTERN PIPE WRENCH

Heavy-duty pattern. Drop forged, single piece body.

| Specifications       | Details               |
|----------------------|-----------------------|
| Brand                | Senator               |
| Overall Length       | 300 mm                |
| Standards Met        | GGG-W-651E            |
| Handle Material      | Dropped Forge         |
| Jaw Material         | Chrome Vanadium Steel |
| Maximum Jaw Capacity | 43 mm                 |
| Туре                 | Pipe Wrench           |
| Handle Type          | Leader Pattern        |
| Jaw Type             | Standard              |
| Handle Colour        | Blue                  |