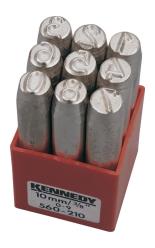

## **Kennedy 8.0mm (SET OF 9) FIGURE PUNCHES**

Positive Indent (Standard) Drawn carbon steel nickelplated hand stamps with chamfered edges to prevent accidental damage to workpiece.

| Specifications         | Details                            |
|------------------------|------------------------------------|
| Brand                  | Kennedy                            |
| Overall Length         | 83 mm                              |
| Includes               | Numbers: 0, 1, 2, 3, 4, 5, 6, 7, 8 |
| Material               | Carbon Steel                       |
| Finish                 | Nickel Plated                      |
| Set Description        | Numbers 0 to 9                     |
| Character Description  | N/A                                |
| Stamp Type             | Hand Stamp                         |
| Impression Letter Type | Positive Indent                    |