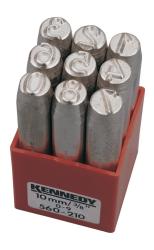

## **Kennedy 5.0mm (SET OF 9) FIGURE PUNCHES**

Positive Indent (Standard) Drawn carbon steel nickelplated hand stamps with chamfered edges to prevent accidental damage to workpiece.

| Specifications         | Details                            |
|------------------------|------------------------------------|
| Brand                  | Kennedy                            |
| Overall Length         | 75 mm                              |
| Includes               | Numbers: 0, 1, 2, 3, 4, 5, 6, 7, 8 |
| Material               | Carbon Steel                       |
| Finish                 | Nickel Plated                      |
| Set Description        | Numbers 0 to 9                     |
| Character Description  | N/A                                |
| Stamp Type             | Hand Stamp                         |
| Impression Letter Type | Positive Indent                    |