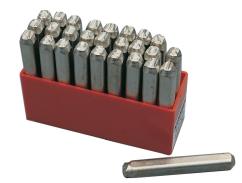

## Kennedy LETTER M 2.5mm S.O.C. PUNCH

Font Size 2.5mm

| Specifications         | Details                    |
|------------------------|----------------------------|
| Brand                  | Kennedy                    |
| Overall Length         | 73 mm                      |
| Material               | Carbon Steel               |
| Finish                 | Nickel Plated              |
| Character Description  | М                          |
| Stamp Type             | Hand Stamp                 |
| Impression Letter Type | Positive Indent Low Stress |