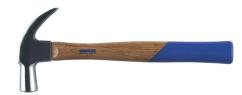

## **Senator Wood Shaft 16oz Claw Hammer**

Wood Shaft Used for general purpose carpentry, particularly for driving and removing nails. With drop forged steel head and hardened and tempered faces.

| Specifications | Details           |
|----------------|-------------------|
| Brand          | Senator           |
| Claw Type      | Curve             |
| Face Style     | Smooth            |
| Grip Type      | No Grip           |
| Shaft Material | Wood              |
| Head Material  | Drop Forged Steel |
| Head Weight    | 16 oz.            |
| Overall Length | 330 mm            |